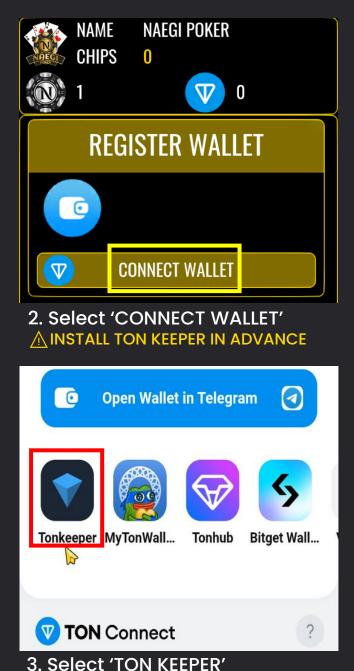

# 3. CONNECT WALLET

Connect wallet to deposit and withdraw coin

5. Return to NAEGI POKER & Check the address if it's correct.