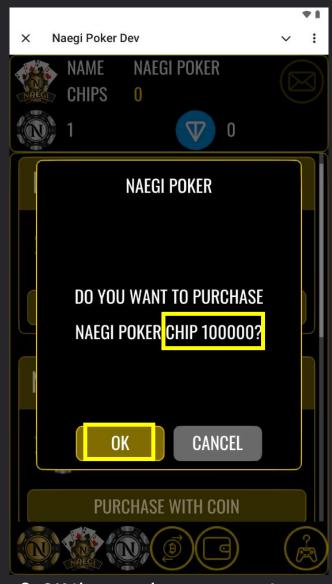

# 8. PURCHASE CHIPS

NAEGI COIN can purchase CHIPS & use to play NAEGI POKER game!

1. Go to 'CHIP Menu' &
Open 'SHOP' Menu

NAEGI TEST COIN is available
on TON TESTNET

2. Purchase CHIPS amount with COIN balance