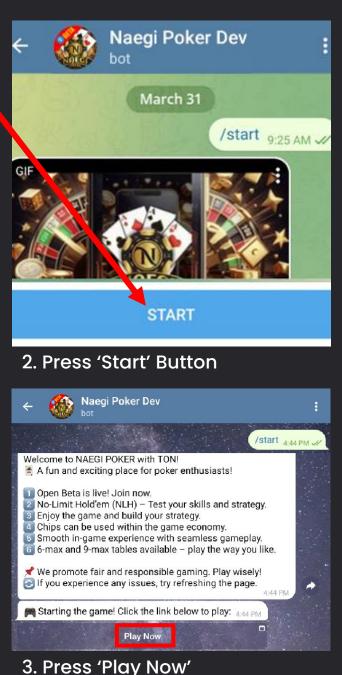

# 1. JOIN NAEGI POKER with TON

- 1. Join Group at TELEGRAM
- 1) TELEGRAM: <a href="https://t.me/naegiplay\_poker\_group/116">https://t.me/naegiplay\_poker\_group/116</a>
- 2) Direct URL: <a href="http://t.me/naegipokerdev\_bot">http://t.me/naegipokerdev\_bot</a>