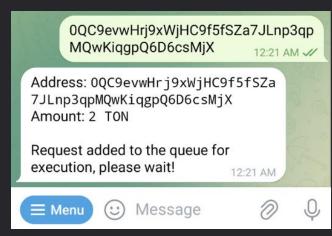

- 1) TELEGRAM: <a href="https://t.me/naegiplay\_poker\_group/116">https://t.me/naegiplay\_poker\_group/116</a>
- 2) Direct URL: <a href="http://t.me/naegipokerdev\_bot">http://t.me/naegipokerdev\_bot</a>





Naegi Poker Dev



5. Giveaway 100,000 CHIPS as a Join Bonus

# 2. EXCHANGE CHIPS TO COIN

Prepare Coin balance to withdraw







2. OPEN



3. EXCHANGE AS MUCH YOUR CHIPS BALANCE TO COIN



# 3. CONNECT WALLET

Connect wallet to deposit and withdraw coin









5. Return to NAEGI POKER & Check the address if it's correct.

# 4. TON TESTNET FAUCET AND DEPOSIT TON COIN

TON COIN deposit is needed for withdraw fee



1. Copy wallet address



2. Search @testgiver\_ton\_bot at TELEGRAM

https://t.me/testgiver\_ton\_bot





4. Paste wallet address & Run Faucet

⚠ Default: 2 TON/24h



5. Check in TON KEEPER



6. Successfully Get 2 TON!

# 5. DEPOSIT TON COIN TO NAEGI POKER

TON COIN deposit is needed for withdraw fee



**↑** TON COIN deposit is needed for withdraw fee







Naegi Poker Dev **NAEGI POKER** 110.000 HISTORY Mon, 17 Feb 2025 09:24:49 GMT XaZqK9kMQYyP3UXz/i/Qwx/TGbNjX4wLer9jfblEJt 0.2 TON CLOSE OPEN

**V** 4 B

5. Return to NAEGI POKER & Check the deposited TON balance

# 6. WITHDRAW NAEGI COIN TO TON KEEPER

NOW EVERYTHING IS READY! GET OWN NAEGI COIN TO PERSONAL WAEET!



1. Go to 'Transfer Menu' & Open 'NAEGI COIN' Menu

A NAEGI TEST COIN is available on TON TESTNET



2. Open 'Withdraw' Menu



4. If everything is good, 'OK'

Must use the connected address



5. Check NAEGI COIN at TON KEEPER

# 7. DEPOSIT NAEGI COIN

NAEGI COIN can purchase CHIPS &