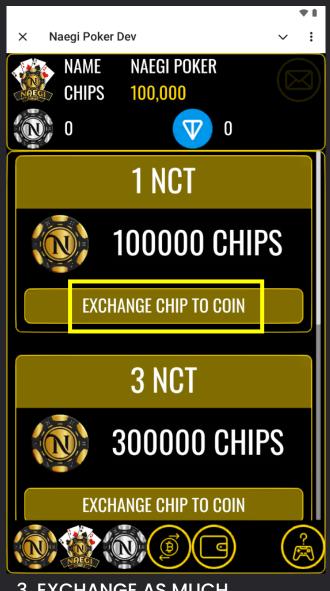

# 2. EXCHANGE CHIP TO COIN 100,000:1

**EXCHANGE RATE** 

Exchange rate form CHIP to COIN

Users can exchange CHIPS earned through in-game activities and rewards into COIN.

This allows users to gain real economic value through gameplay.

# 2. EXCHANGE CHIPS TO COIN

Prepare Coin balance to withdraw

2. OPEN

3. EXCHANGE AS MUCH YOUR CHIPS BALANCE TO COIN