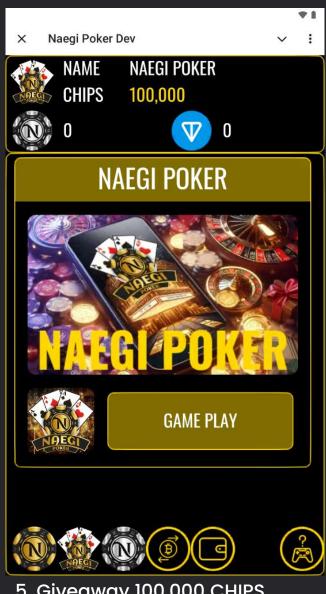

Naegi Poker Dev

NAME CHIPS NAEGI POKER 100,000

0

0

Naegi Poker Dev

5. Giveaway 100,000 CHIPS as a Join Bonus