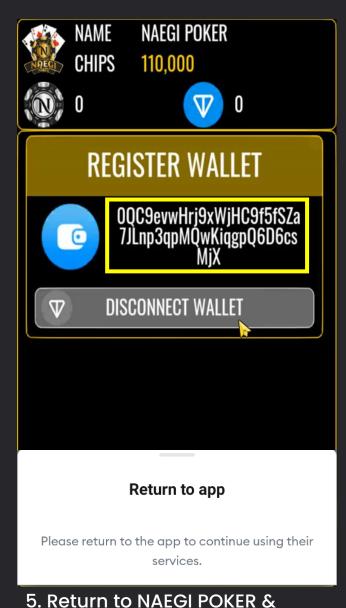

# 3. CONNECT WALLET

Connect wallet to deposit and withdraw coin

5. Return to NAEGI POKER & Check the address if it's correct.