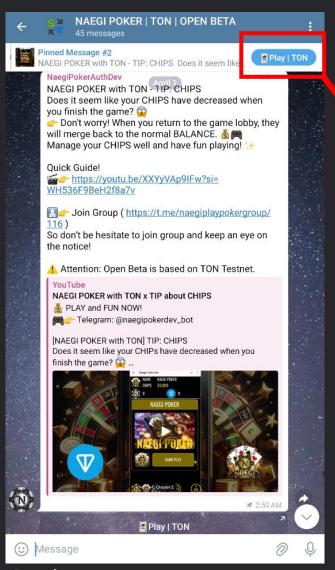

# NAEGI POKER with TON - OPEN BETA

In the OPEN BETA of NAEGI POKER with TON, users can connect TON wallet via TON connect to securely process deposits and withdrawals of NAEGI COIN and TON COIN as TON TESTNET. This ensures that all in-game transactions and withdrawals are fast and secure.

# 1. JOIN NAEGI POKER with TON

- 1. Join Group at TELEGRAM
- 1) TELEGRAM: <a href="https://t.me/naegiplay\_poker\_group/116">https://t.me/naegiplay\_poker\_group/116</a>
- 2) Direct URL: <a href="http://t.me/naegipokerdev\_bot">http://t.me/naegipokerdev\_bot</a>

Naegi Poker Dev

5. Giveaway 100,000 CHIPS as a Join Bonus