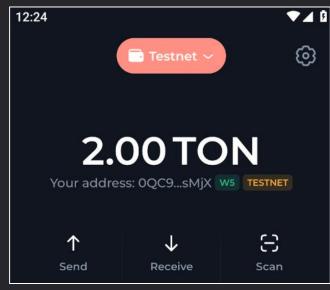

ttps://t.me/naegiplay\_poker\_group/116">https://t.me/naegiplay\_poker\_group/116</a>
- 2) Direct URL: <a href="http://t.me/naegipokerdev\_bot">http://t.me/naegipokerdev\_bot</a>





Naegi Poker Dev



5. Giveaway 100,000 CHIPS as a Join Bonus

# 2. EXCHANGE CHIPS TO COIN

Prepare Coin balance to withdraw







2. OPEN



3. EXCHANGE AS MUCH YOUR CHIPS BALANCE TO COIN



# 3. CONNECT WALLET

Connect wallet to deposit and withdraw coin









5. Return to NAEGI POKER & Check the address if it's correct.

# 4. TON TESTNET FAUCET AND DEPOSIT TON COIN

TON COIN deposit is needed for withdraw fee



1. Copy wallet address



2. Search @testgiver\_ton\_bot at TELEGRAM

https://t.me/testgiver\_ton\_bot





4. Paste wallet address & Run Faucet

⚠ Default: 2 TON/24h



5. Check in TON KEEPER



6. Successfully Get 2 TON!

# 5. DEPOSIT TON COIN TO NAEGI POKER

TON COIN deposit is needed for withdraw fee



**↑** TON COIN deposit is needed for withdraw fee







Naegi Poker Dev **NAEGI POKER** 110.000 HISTORY Mon, 17 Feb 2025 09:24:49 GMT XaZqK9kMQYyP3UXz/i/Qwx/TGbNjX4wLer9jfblEJt 0.2 TON CLOSE OPEN

**V** 4 B

5. Return to NAEGI POKER & Check the deposited TON balance

# 6. WITHDRAW NAEGI COIN TO TON KEEPER

NOW EVERYTHING IS READY! GET OWN NAEGI COIN TO PERSONAL WAEET!



1. Go to 'Transfer Menu' & Open 'NAEGI COIN' Menu

A NAEGI TEST COIN is available on TON TESTNET



2. Open 'Withdraw' Menu



4. If everything is good, 'OK'

Must use the connected address



5. Check NAEGI COIN at TON KEEPER

# 7. DEPOSIT NAEGI COIN

NAEGI COIN can purchase CHIPS & use to play NAEGI POKER g