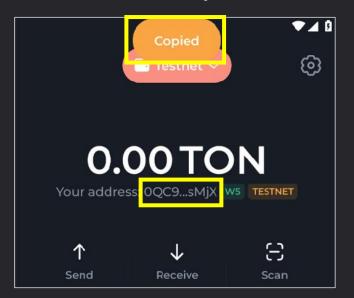

# 4. TON TESTNET FAUCET AND DEPOSIT TON COIN

TON COIN deposit is needed for withdraw fee

1. Copy wallet address

2. Search @testgiver\_ton\_bot at TELEGRAM

https://t.me/testgiver\_ton\_bot

4. Paste wallet address & Run Faucet

⚠ Default: 2 TON/24h

5. Check in TON KEEPER

6. Successfully Get 2 TON!