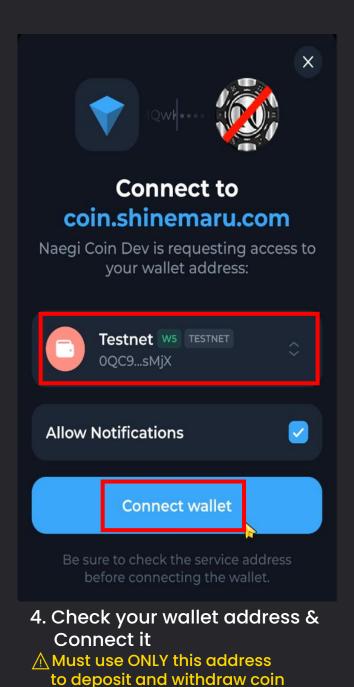

# 3. CONNECT WALLET

Connect wallet to deposit and withdraw coin

5. Return to NAEGI POKER & Check the address if it's correct.