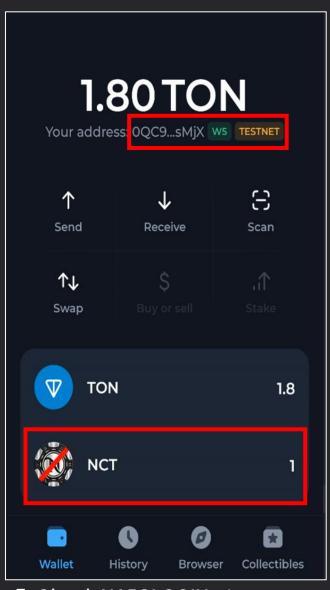

4. If everything is good, 'OK'

Must use the connected address

5. Check NAEGI COIN at TON KEEPER