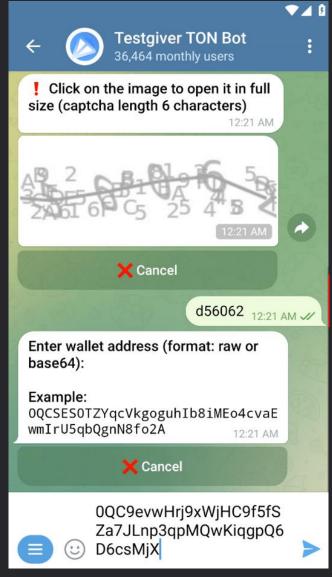

# 4. TON TESTNET FAUCET AND DEPOSIT TON COIN

TON COIN deposit is needed for withdraw fee

1. Copy wallet address

2. Search @testgiver\_ton\_bot at TELEGRAM

https://t.me/testgiver\_ton\_bot

4. Paste wallet address & Run Faucet

⚠ Default: 2 TON/24h

5. Check in TON KEEPER

6. Successfully Get 2 TON!