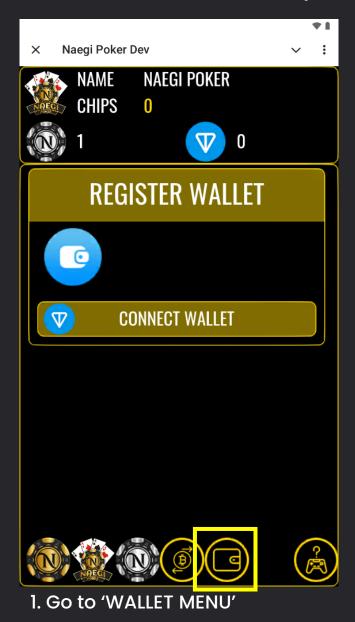

# 3. CONNECT WALLET

Connect wallet to deposit and withdraw coin

5. Return to NAEGI POKER & Check the address if it's correct.