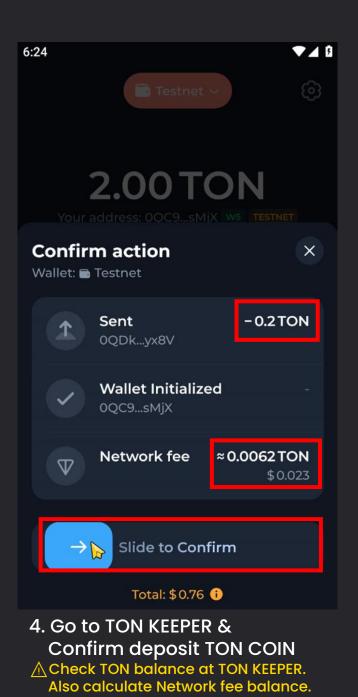

# 4. TON TESTNET FAUCET AND DEPOSIT TON COIN

TON COIN deposit is needed for withdraw fee

1. Copy wallet address

2. Search @testgiver\_ton\_bot at TELEGRAM

https://t.me/testgiver\_ton\_bot

4. Paste wallet address & Run Faucet

⚠ Default: 2 TON/24h

5. Check in TON KEEPER

6. Successfully Get 2 TON!