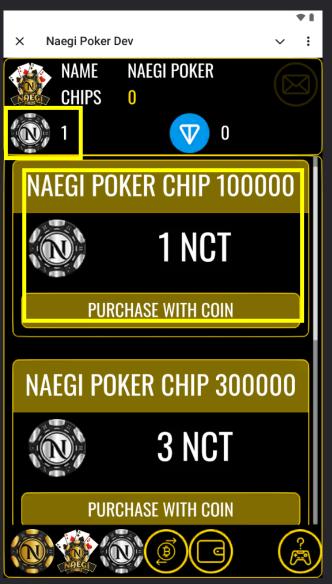

# 8. PURCHASE CHIPS

NAEGI COIN can purchase CHIPS & use to play NAEGI POKER game!

1. Go to 'CHIP Menu' &
Open 'SHOP' Menu

NAEGI TEST COIN is available
on TON TESTNET

2. Purchase CHIPS amount with COIN balance