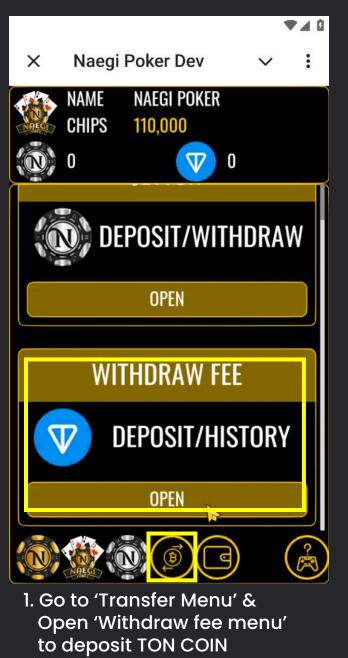

# 4. TON TESTNET FAUCET AND DEPOSIT TON COIN

TON COIN deposit is needed for withdraw fee

1. Copy wallet address

2. Search @testgiver\_ton\_bot at TELEGRAM

https://t.me/testgiver\_ton\_bot

4. Paste wallet address & Run Faucet