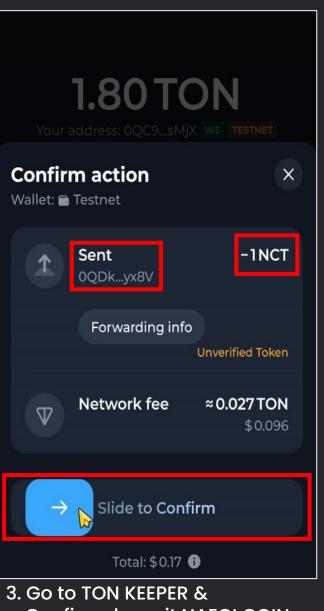

# 7. DEPOSIT NAEGI COIN

NAEGI COIN can purchase CHIPS & use to play NAEGI POKER game!

Open 'NAEGI COIN' Menu **NAEGI TEST COIN is available** on TON TESTNET

5. Return to NAEGI POKER & Check the deposited COIN balance