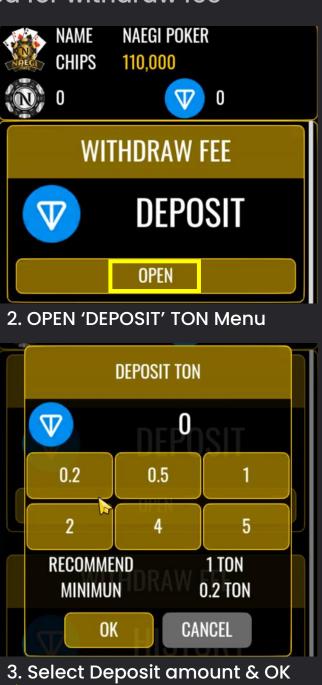

# 4. TON TESTNET FAUCET AND DEPOSIT TON COIN

TON COIN deposit is needed for withdraw fee

1. Copy wallet address

2. Search @testgiver\_ton\_bot at TELEGRAM

https://t.me/testgiver\_ton\_bot

4. Paste wallet address & Run Faucet