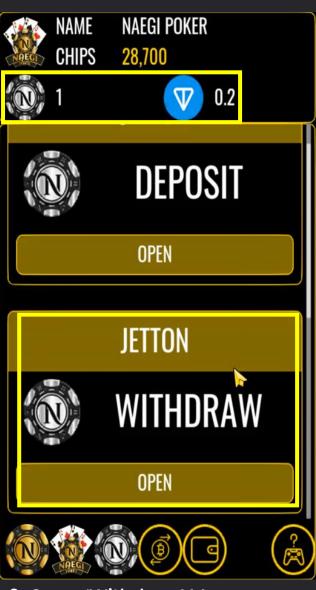

# 6. WITHDRAW NAEGI COIN TO TON KEEPER

NOW EVERYTHING IS READY! GET OWN NAEGI COIN TO PERSONAL WAEET!

1. Go to 'Transfer Menu' & Open 'NAEGI COIN' Menu

A NAEGI TEST COIN is available on TON TESTNET

2. Open 'Withdraw' Menu

4. If everything is good, 'OK'

Must use the connected address

5. Check NAEGI COIN at TON KEEPER