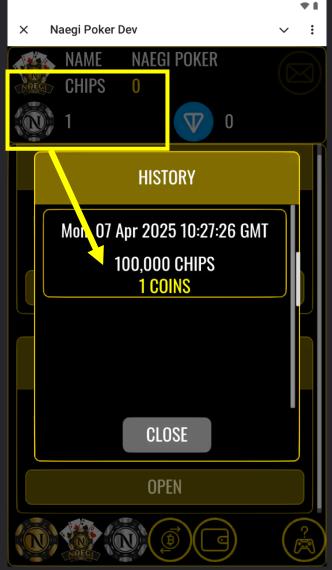

# 2. EXCHANGE CHIPS TO COIN

Prepare Coin balance to withdraw

2. OPEN

3. EXCHANGE AS MUCH YOUR CHIPS BALANCE TO COIN