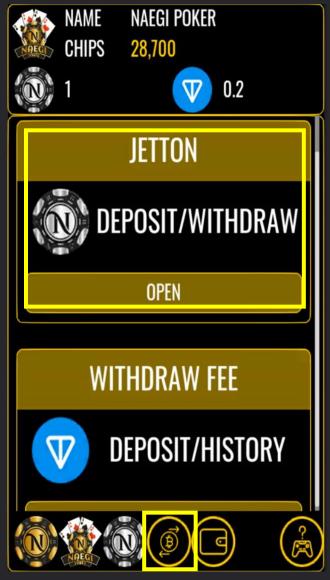

# 6. WITHDRAW NAEGI COIN TO TON KEEPER

NOW EVERYTHING IS READY! GET OWN NAEGI COIN TO PERSONAL WAEET!

1. Go to 'Transfer Menu' & Open 'NAEGI COIN' Menu

A NAEGI TEST COIN is available on TON TESTNET

2. Open 'Withdraw' Menu