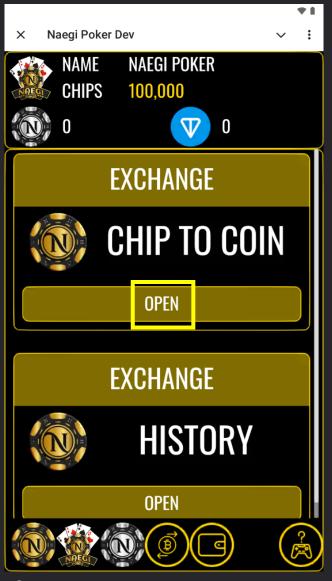

# 2. EXCHANGE CHIPS TO COIN

Prepare Coin balance to withdraw

2. OPEN

3. EXCHANGE AS MUCH YOUR CHIPS BALANCE TO COIN