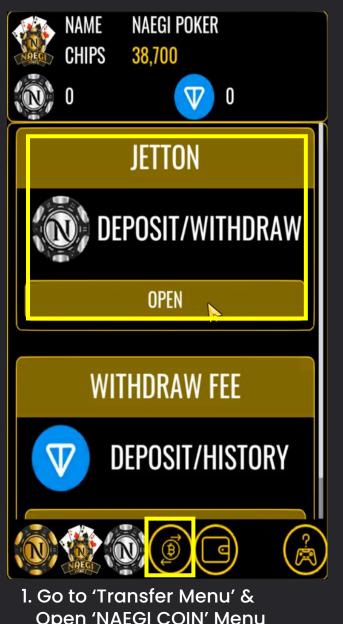

# 7. DEPOSIT NAEGI COIN

NAEGI COIN can purchase CHIPS & use to play NAEGI POKER game!

Open 'NAEGI COIN' Menu **NAEGI TEST COIN is available** on TON TESTNET

5. Return to NAEGI POKER & Check the deposited COIN balance

# 8. PURCHASE CHIPS

NAEGI COIN can purchase CHIPS & use to play NAEGI POKER game!

1. Go to 'CHIP Menu' &
Open 'SHOP' Menu

NAEGI TEST COIN is available
on TON TESTNET

2. Purchase CHIPS amount with COIN balance