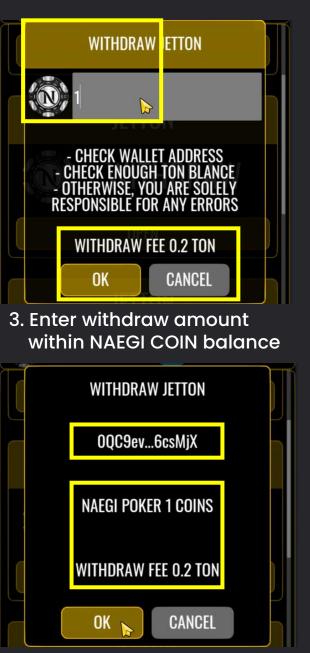

4. If everything is good, 'OK'

Must use the connected address

5. Check NAEGI COIN at TON KEEPER