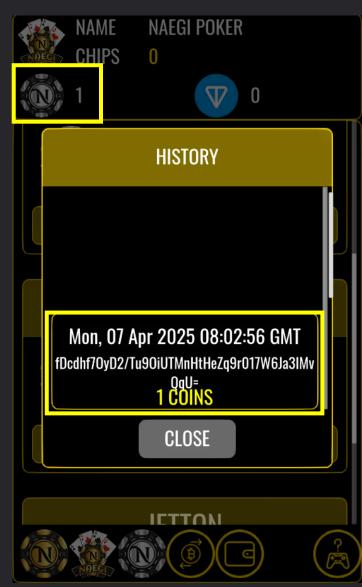

# 7. DEPOSIT NAEGI COIN

NAEGI COIN can purchase CHIPS & use to play NAEGI POKER game!

Open 'NAEGI COIN' Menu **NAEGI TEST COIN is available** on TON TESTNET

5. Return to NAEGI POKER & Check the deposited COIN balance

# 8. PURCHASE CHIPS

NAEGI COIN can purchase CHIPS & use to play NAEGI POKER game!

1. Go to 'CHIP Menu' &
Open 'SHOP' Menu

NAEGI TEST COIN is available
on TON TESTNET

2. Purchase CHIPS amount with COIN balance