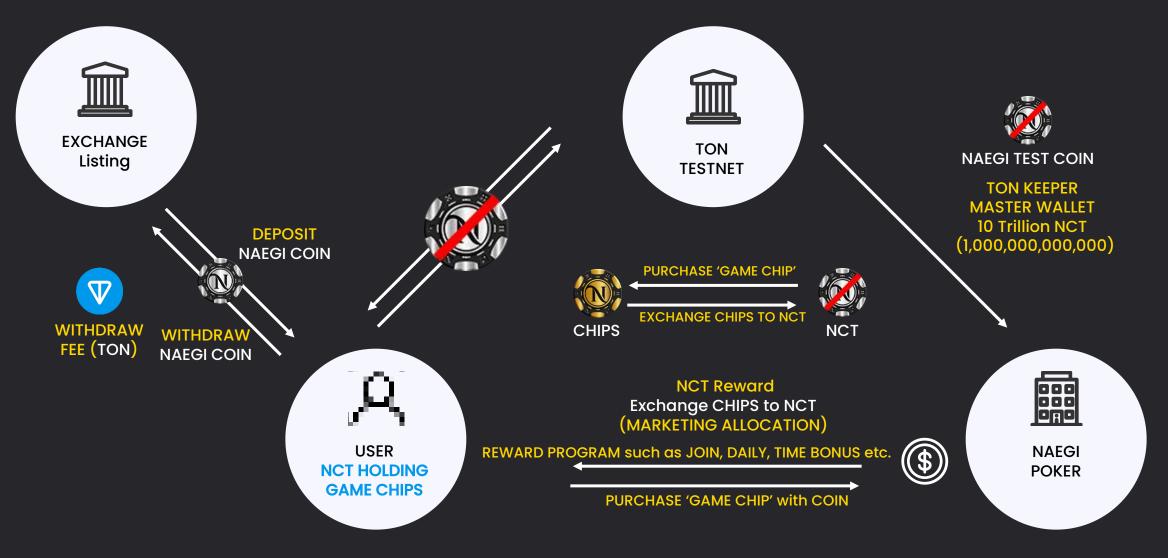

# NAEGI POKER COIN Ecosystem : Innovative P2E Experience

NAEGI POKER provides users with a new P2E experience through an innovative economic structure designed around JETTON. Users enjoy playing Texas Hold'em games by purchasing game CHIPs used for betting with JETTON or earning them as rewards.

CHIP can be exchanged to JETTON and create economic value extanal of the game.

JETTON can be withdrawn to a personal wallet through blockchain integration, and the fee incurred upon withdrawal will be paid in TON Coin.

#### PURCHASE CHIP with COIN

Users use Jetton to purchase CHIP.

#### **IN-GAME USE**

CHIP is used to enjoy Texas Hold'em games.

#### TRADE AND ACTIVITY

CHIP is also used for in-game trade (P2P) and activities.

#### **CHIP** → **COIN EXCHANGE**

CHIP can be exchanged into COIN.

# 2. EXCHANGE CHIP TO COIN 100,000:1

**EXCHANGE RATE** 

Exchange rate form CHIP to COIN

Users can exchange CHIPS earned through in-game activities and rewards into COIN.

This allows users to gain real economic value through gameplay.

#### **Blockchain technology integration**

Users can withdraw in-game COIN to external personal wallets.

#### **Master Wallet**

Withdrawals are made via the company's master wallet, and withdrawal fee are paid in TON Coin.

# 5. Exchange Listing of COIN

P2P trade between wallets
Users can trade COIN by P2P

through personal wallet.

2 Exchange Listing

COIN is listed on the exchange.

3 Transfer from wallet

Users can transfer COIN from personal wallet to exchange.

Any transactions after this step are at user's own risk and the Company has no involvement.

# NAEGI POKER BUSINESS MODEL

**NAEGI POKER BUSINESS MODEL** 

NAEGI COIN rewards → USER Pool Acquisition
 Maximize NAEGI COIN usage and Increase holding
 Exchange Listing