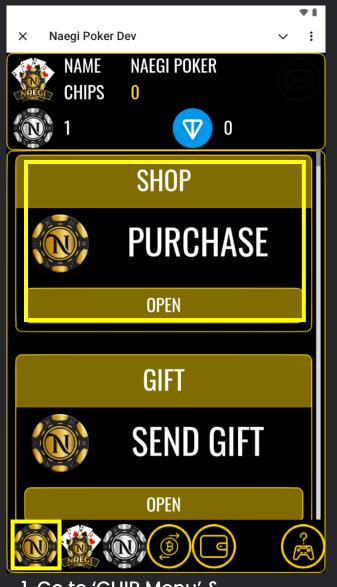

# 8. PURCHASE CHIPS

NAEGI COIN can purchase CHIPS & use to play NAEGI POKER game!

1. Go to 'CHIP Menu' &
Open 'SHOP' Menu

NAEGI TEST COIN is available
on TON TESTNET

2. Purchase CHIPS amount with COIN balance