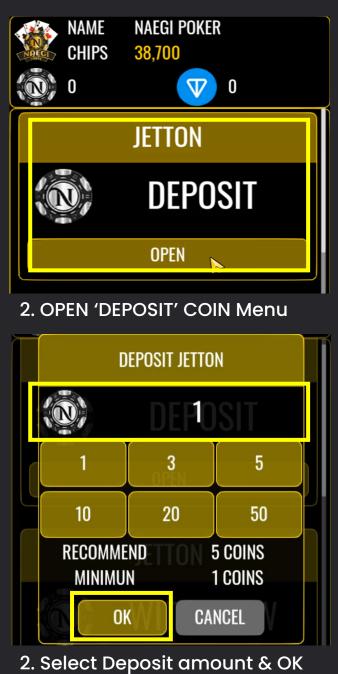

# 7. DEPOSIT NAEGI COIN

NAEGI COIN can purchase CHIPS & use to play NAEGI POKER game!

Open 'NAEGI COIN' Menu **NAEGI TEST COIN is available** on TON TESTNET

5. Return to NAEGI POKER & Check the deposited COIN balance