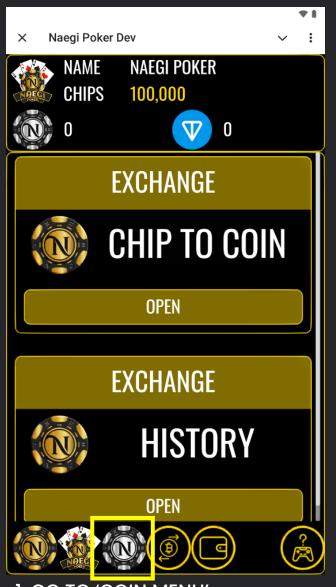

# 2. EXCHANGE CHIPS TO COIN

Prepare Coin balance to withdraw

2. OPEN

3. EXCHANGE AS MUCH YOUR CHIPS BALANCE TO COIN