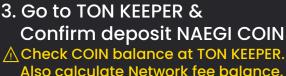

# 7. DEPOSIT NAEGI COIN

NAEGI COIN can purchase CHIPS & use to play NAEGI POKER game!

Open 'NAEGI COIN' Menu **NAEGI TEST COIN is available** on TON TESTNET

5. Return to NAEGI POKER & Check the deposited COIN balance