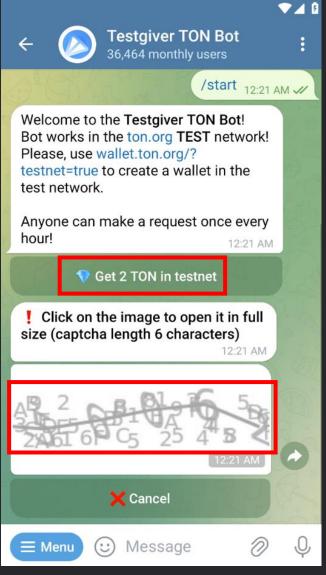

# 4. TON TESTNET FAUCET AND DEPOSIT TON COIN

TON COIN deposit is needed for withdraw fee

1. Copy wallet address

2. Search @testgiver\_ton\_bot at TELEGRAM

https://t.me/testgiver\_ton\_bot

4. Paste wallet address & Run Faucet

⚠ Default: 2 TON/24h

5. Check in TON KEEPER

6. Successfully Get 2 TON!